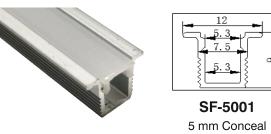

| Model    | Power |
|----------|-------|
| SF-2235  | 35W   |
| SF-2250  | 50W   |
| SF-2270  | 70W   |
| SF-22100 | 100W  |
| SF-22150 | 150W  |
|          |       |

LED Profile Light

8 mm Conceal

45 mm Conceal