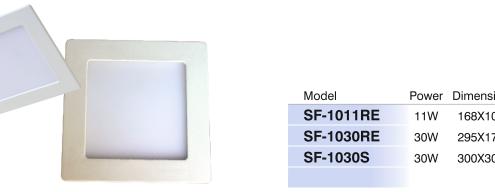

Surface

Surface (Movable)

Recessed

Recessed

Saffie Series- Recessed

|   | Model     | Power | Dimension | Cut-Out |
|---|-----------|-------|-----------|---------|
|   | SF-1011RE | 11W   | 168X108   | 155X93  |
|   | SF-1030RE | 30W   | 295X173   | 282X160 |
|   | SF-1030S  | 30W   | 300X300   | 285X285 |
| Ĭ |           |       |           |         |