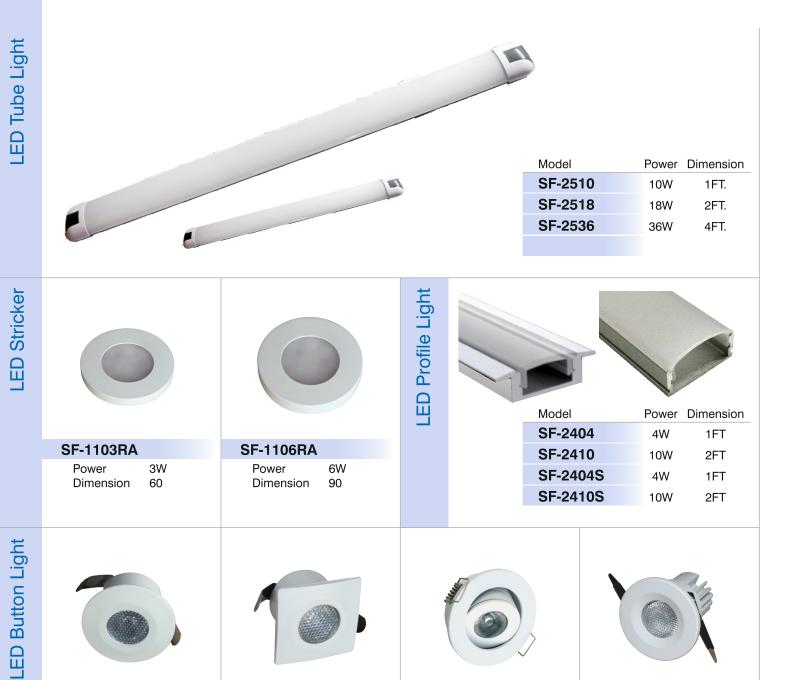

# Track Light

SF-2010T 10W 65 92 Power Dimension Length

| SF-2018T                     |                  |  |
|------------------------------|------------------|--|
| Power<br>Dimension<br>Length | 18W<br>95<br>150 |  |

Saffie Series- Surface

| Model    | Power | Dimension | Depth |
|----------|-------|-----------|-------|
| SF-1108S | 8W    | 86X86     | 27    |
| SF-1112S | 12W   | 118X118   | 27    |
| SF-1115S | 15W   | 135X135   | 25    |
| SF-1122S | 22W   | 183X83    | 37    |
| SF-1108R | 8W    | 86        | 27    |
| SF-1112R | 12W   | 118       | 27    |
| SF-1115R | 15W   | 135       | 25    |
| SF-1122R | 22W   | 183       | 37    |
|          |       |           |       |