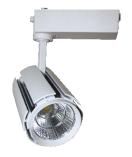

Track Light

Track Light

| Model    | Power | Dimension | Length |
|----------|-------|-----------|--------|
| SF-2620T | 20W   | 80        | 140    |
| SF-2625T | 25W   | 80        | 140    |
| SF-2630T | 30W   | 95        | 150    |
| SF-2635T | 35W   | 95        | 150    |

Model

SF-2610T

SF-2612T

SF-2615T

SF-2618T

| F-2030TA  |     |
|-----------|-----|
| Power     | 30W |
| Dimension | 95  |
| Length    | 132 |

| Type    |
|---------|
| Zoom    |
| ecessed |
| Rec     |

Surface