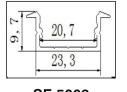

| Model    | Power |
|----------|-------|
| SF-2235  | 35W   |
| SF-2250  | 50W   |
| SF-2270  | 70W   |
| SF-22100 | 100W  |
| SF-22150 | 150W  |
|          |       |

LED Profile Light

8 mm Conceal

45 mm Conceal