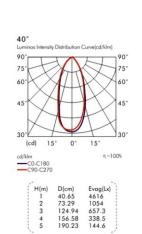

and Diffuser for LED Panel light to achieve optimal performance.

Aluminium metal core PCB along with thermal tape is used to ensure longivity of LED and better performance.

Housing is made from pressure die casting aluminium for superior heat dissipation.

The heatsinks used by us are of proportionate sizes to dissipate the heat generated according to the wattage rating of the LED

Enhance illumination is obtained by the use of UV coated & vaccum metalised reflector in our COB lights.

High quality Integrated chips ensures sustained performance of the driver.

### Advantages of LED Technology

Sustainable, Green Technology

High Lumen Efficacy

Low Energy Consumption

Long Product Life

Convenient

Controlability

Mercury Free

UV and IR Radiation Free

High Colour Rendering Index







Note: Due to constant upgrades Company reserves the right to Change the Models / Size / Specification etc. without prior notice.



| Model       | Power | Dimension | Cut-Out | Depth |
|-------------|-------|-----------|---------|-------|
| SF-1312RF-D | 12W   | 100       | 90      | 61    |
| SF-1318RF   | 18W   | 130       | 110     | 80    |
| SF-1322RF   | 22W   | 170       | 155     | 90    |
| SF-1340RF   | 40W   | 200       | 180     | 95    |

Recessed



| Model     | Power | Dimension | Cut-Out | Depth |
|-----------|-------|-----------|---------|-------|
| SF-3008RM | 8W    | 85        | 75      | 57    |
| SF-3012RM | 12W   | 97        | 85      | 71    |
| SF-3020RM | 20W   | 130       | 115     | 88    |
| SF-3030RM | 30W   | 158       | 140     | 95    |

Low-dip Recessed