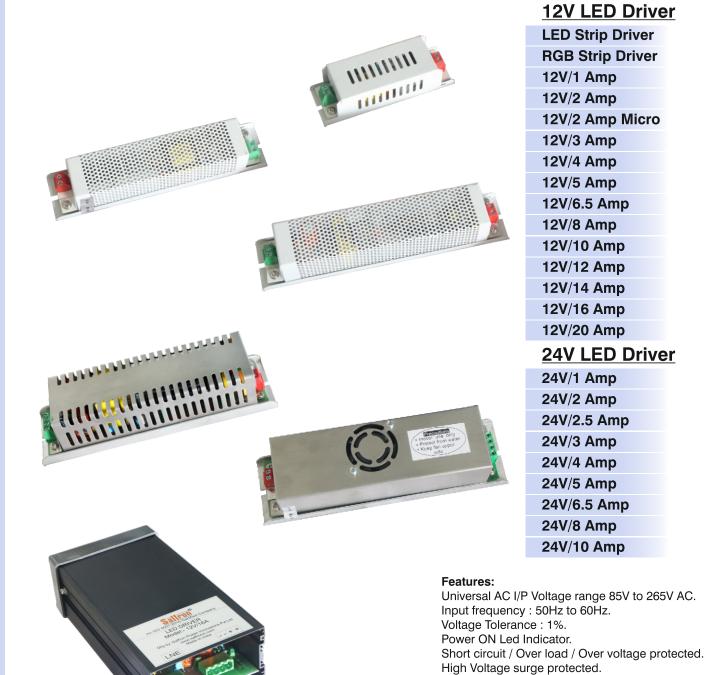

SF-5003 25 mm Conceal

Corner

Bendable

**LED Driver** 

1W

3W 6W

10W 12W

16W

21W 27W

35W

**RGB LED Driver** 

# Features:

Universal AC I/P Voltage range 85V to 265V AC. Input frequency: 50Hz to 60Hz. Short circuit / Over load / Over voltage protected. High efficiency & reliability.

Also available Dimmable Driver for 5W COB, 10W COB, 25W COB, 12W Panel, 15W Panel, 22W Panel.

High efficiency & reliability.

All the LED Drivers are 12V/24V Constant Voltage.

We also make customised LED Drivers.