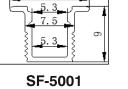

| Model    | Power |
|----------|-------|
| SF-2235  | 35W   |
| SF-2250  | 50W   |
| SF-2270  | 70W   |
| SF-22100 | 100W  |
| SF-22150 | 150W  |
|          |       |

LED Profile Light

8 mm Conceal

45 mm Conceal