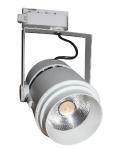

Track Light

Track Light

| Model    | Power | Dimension | Length |
|----------|-------|-----------|--------|
| SF-2620T | 20W   | 80        | 140    |
| SF-2625T | 25W   | 80        | 140    |
| SF-2630T | 30W   | 95        | 150    |
| SF-2635T | 35W   | 95        | 150    |

Model

SF-2610T

SF-2612T

SF-2615T

SF-2618T

| F-2030TA  |     |
|-----------|-----|
| Power     | 30W |
| Dimension | 95  |
| Length    | 132 |

| Type    |
|---------|
| Zoom    |
| ecessed |
| Rec     |

Surface