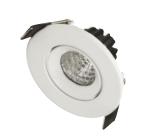

□ Light Source : Cree □ Colour temp.: 6500/4000/3000K □ Housing Material : Aluminium □ Body Colour : White □ All measurements in mm.

We take pride to state that our dedicated efforts of past twenty years in the electronic power devices has elevated us amongst the respected names in the electronic product manufacturing industry.