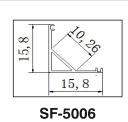

| Model    | Power |
|----------|-------|
| SF-2235  | 35W   |
| SF-2250  | 50W   |
| SF-2270  | 70W   |
| SF-22100 | 100W  |
| SF-22150 | 150W  |
|          |       |

LED Profile Light

8 mm Conceal

45 mm Conceal

SF-5003 25 mm Conceal

Corner

Bendable

**LED Driver** 

1W

3W 6W

10W 12W

16W