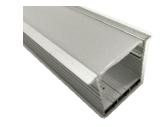

| Model    | Power |
|----------|-------|
| SF-2235  | 35W   |
| SF-2250  | 50W   |
| SF-2270  | 70W   |
| SF-22100 | 100W  |
| SF-22150 | 150W  |
|          |       |

LED Profile Light

8 mm Conceal

45 mm Conceal

SF-5003 25 mm Conceal

Corner

Bendable

**LED Driver** 

1W

3W 6W

10W 12W

16W