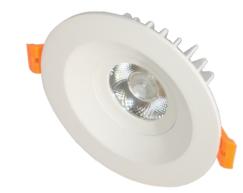

□ Light Source : Cree □ Colour temp.: 6500/4000/3000K □ Housing Material : Aluminium □ Body Colour : White □ All measurements in mm.

We take pride to state that our dedicated efforts of past twenty years in the electronic power devices has elevated us amongst the respected names in the electronic product manufacturing industry.