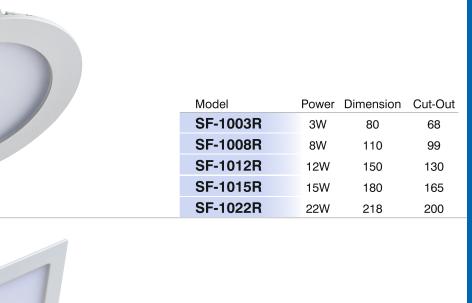

UV and IR Radiation Free

High Colour Rendering Index

Note: Due to constant upgrades Company reserves the right to Change the Models / Size / Specification etc. without prior notice.

| Model       | Power | Dimension | Cut-Out | Depth |
|-------------|-------|-----------|---------|-------|
| SF-1312RF-D | 12W   | 100       | 90      | 61    |
| SF-1318RF   | 18W   | 130       | 110     | 80    |
| SF-1322RF   | 22W   | 170       | 155     | 90    |
| SF-1340RF   | 40W   | 200       | 180     | 95    |