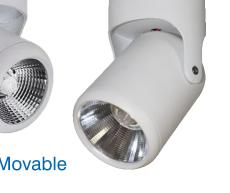

68X68

97X97

165X165

| Power | Dimension | Cut-Out |
|-------|-----------|---------|
| 12W   | 111X111   | 99X99   |
| 15W   | 145X145   | 135X135 |
|       | 12W       |         |

□ Light Source : Osram/ Samsung □ Colour temp.: 6500/4000/3000K □ Housing Material : Aluminium □ Body Colour : White □ All measurements in mm.