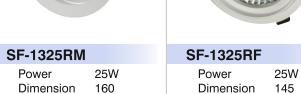

### SF-1325RF-A Power 25W Dimension 145 Cut-Out 120

70

Depth

SF-1304SM Power Dimension 65 Cut-Out 59 42 Depth

SF-1315RM

Dimension 139

15W

120