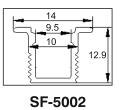

SF-5003 25 mm Conceal

Corner

Bendable

**LED Driver** 

1W

3W 6W

10W 12W

16W