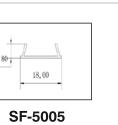

| Model    | Power |
|----------|-------|
| SF-2235  | 35W   |
| SF-2250  | 50W   |
| SF-2270  | 70W   |
| SF-22100 | 100W  |
| SF-22150 | 150W  |
|          |       |

LED Profile Light

8 mm Conceal

45 mm Conceal

SF-5003 25 mm Conceal

Corner

Bendable

**LED Driver** 

1W

3W 6W

10W 12W

16W