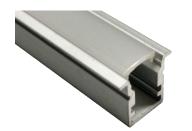

| Model    | Power |
|----------|-------|
| SF-2235  | 35W   |
| SF-2250  | 50W   |
| SF-2270  | 70W   |
| SF-22100 | 100W  |
| SF-22150 | 150W  |
|          |       |

LED Profile Light

8 mm Conceal

45 mm Conceal