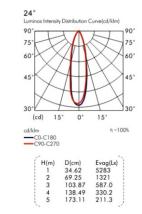

GP and Diffuser for LED Panel light to achieve optimal performance.

Aluminium metal core PCB along with thermal tape is used to ensure longivity of LED and better performance.

Housing is made from pressure die casting aluminium for superior heat dissipation.

The heatsinks used by us are of proportionate sizes to dissipate the heat generated according to the wattage rating of the LED

Enhance illumination is obtained by the use of UV coated & vaccum metalised reflector in our COB lights.

High quality Integrated chips ensures sustained performance of the driver.

### Advantages of LED Technology

Sustainable, Green Technology

High Lumen Efficacy

Low Energy Consumption

Long Product Life

Convenient

Controlability

Mercury Free

UV and IR Radiation Free

High Colour Rendering Index







Note: Due to constant upgrades Company reserves the right to Change the Models / Size / Specification etc. without prior notice.



| Model       | Power | Dimension | Cut-Out | Depth |
|-------------|-------|-----------|---------|-------|
| SF-1312RF-D | 12W   | 100       | 90      | 61    |
| SF-1318RF   | 18W   | 130       | 110     | 80    |
| SF-1322RF   | 22W   | 170       | 155     | 90    |
| SF-1340RF   | 40W   | 200       | 180     | 95    |

Recessed



| Model     | Power | Dimension | Cut-Out | Depth |
|-----------|-------|-----------|---------|-------|
| SF-3008RM | 8W    | 85        | 75      | 57    |
| SF-3012RM | 12W   | 97        | 85      | 71    |
| SF-3020RM | 20W   | 130       | 115     | 88    |
| SF-3030RM | 30W   | 158       | 140     | 95    |

Low-dip Recess