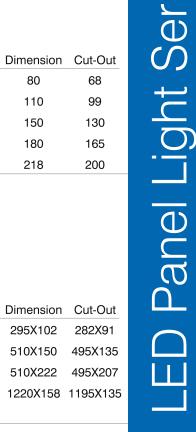

Power Dimension Cut-Out

295X102 282X91

510X150 495X135

510X222 495X207

SF-1803-RM

Dimension 52

3W

43