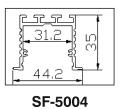

| Model    | Power |
|----------|-------|
| SF-2235  | 35W   |
| SF-2250  | 50W   |
| SF-2270  | 70W   |
| SF-22100 | 100W  |
| SF-22150 | 150W  |
|          |       |

LED Profile Light

8 mm Conceal

45 mm Conceal

SF-5003 25 mm Conceal

Corner

Bendable

**LED Driver** 

1W

3W 6W

10W 12W

16W