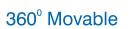

Model

Model

SF-1407RMS

SF-1412RMS

SF-2905

| Model      | Power | Dimension |
|------------|-------|-----------|
| SF-4012RM  | 12W   | 65X120    |
| SF-4020RM  | 20W   | 80X165    |
| SF-4012RMT | 12W   | 65X120X40 |
| SF-4020RMT | 20W   | 80X165X40 |