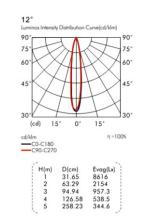

LGP and Diffuser for LED Panel light to achieve optimal performance.

Aluminium metal core PCB along with thermal tape is used to ensure longivity of LED and better performance.

Housing is made from pressure die casting aluminium for superior heat dissipation.

The heatsinks used by us are of proportionate sizes to dissipate the heat generated according to the wattage rating of the LED

Enhance illumination is obtained by the use of UV coated & vaccum metalised reflector in our COB lights.

High quality Integrated chips ensures sustained performance of the driver.

### Advantages of LED Technology

Sustainable, Green Technology

High Lumen Efficacy

Low Energy Consumption

Long Product Life

Convenient

Controlability

Mercury Free

UV and IR Radiation Free

High Colour Rendering Index







Note: Due to constant upgrades Company reserves the right to Change the Models / Size / Specification etc. without prior notice.



| Model       | Power | Dimension | Cut-Out | Depth |
|-------------|-------|-----------|---------|-------|
| SF-1312RF-D | 12W   | 100       | 90      | 61    |
| SF-1318RF   | 18W   | 130       | 110     | 80    |
| SF-1322RF   | 22W   | 170       | 155     | 90    |
| SF-1340RF   | 40W   | 200       | 180     | 95    |

Recessed



| Model     | Power | Dimension | Cut-Out | Depth |
|-----------|-------|-----------|---------|-------|
| SF-3008RM | 8W    | 85        | 75      | 57    |
| SF-3012RM | 12W   | 97        | 85      | 71    |
| SF-3020RM | 20W   | 130       | 115     | 88    |
| SF-3030RM | 30W   | 158       | 140     | 95    |

Low-dip Rece