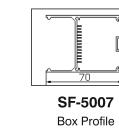

| Model    | Power |
|----------|-------|
| SF-2235  | 35W   |
| SF-2250  | 50W   |
| SF-2270  | 70W   |
| SF-22100 | 100W  |
| SF-22150 | 150W  |
|          |       |

LED Profile Light

8 mm Conceal

45 mm Conceal

SF-5003 25 mm Conceal

Corner

Bendable

**LED Driver** 

1W

3W 6W

10W 12W

16W