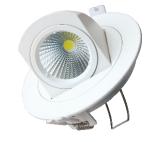

UV and IR Radiation Free

High Colour Rendering Index

Note: Due to constant upgrades Company reserves the right to Change the Models / Size / Specification etc. without prior notice.

| Model       | Power | Dimension | Cut-Out | Depth |
|-------------|-------|-----------|---------|-------|
| SF-1312RF-D | 12W   | 100       | 90      | 61    |
| SF-1318RF   | 18W   | 130       | 110     | 80    |
| SF-1322RF   | 22W   | 170       | 155     | 90    |
| SF-1340RF   | 40W   | 200       | 180     | 95    |

Recessed

| Model     | Power | Dimension | Cut-Out | Depth |
|-----------|-------|-----------|---------|-------|
| SF-3008RM | 8W    | 85        | 75      | 57    |
| SF-3012RM | 12W   | 97        | 85      | 71    |
| SF-3020RM | 20W   | 130       | 115     | 88    |
| SF-3030RM | 30W   | 158       | 140     | 95    |

Low-dip Recessed

| Model     | Power | Dimension | Cut-Out | Depth |
|-----------|-------|-----------|---------|-------|
| SF-3510RF | 10W   | 100       | 75      | 35    |
| SF-3515RF | 15W   | 120       | 90      | 35    |