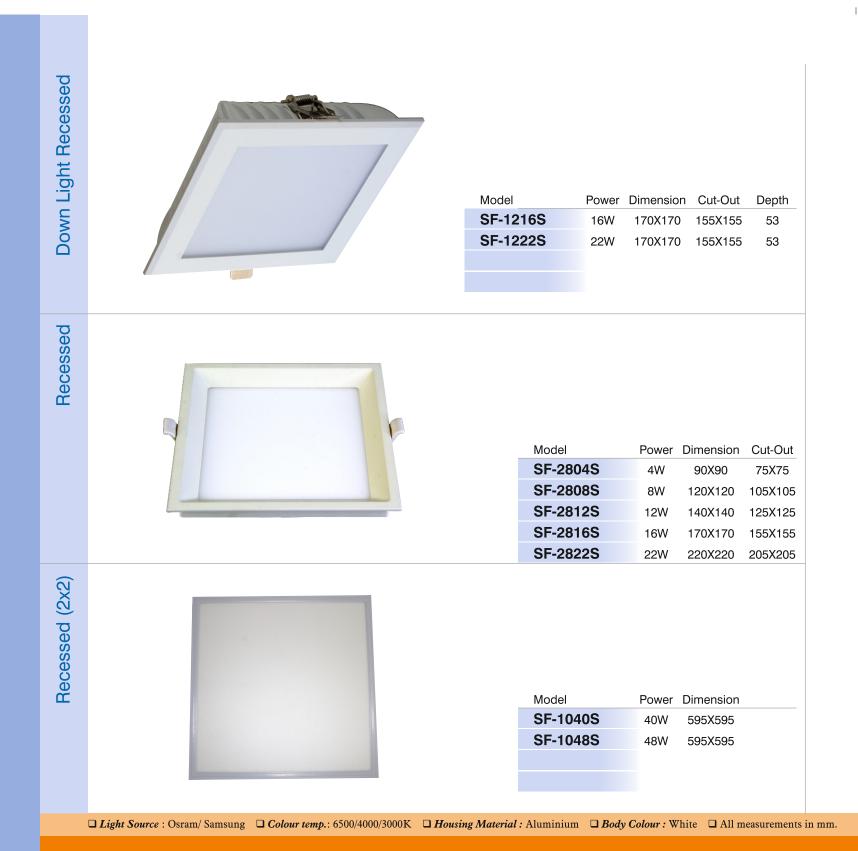

28

25

Dimension 35X35

Power

Depth

25W

SF-2725R

| Down Light Recessed | Model<br>SF-1216R<br>SF-1222R                                              | Power<br>16W<br>22W | Dimension<br>180<br>180      | 165<br>165                                  | Depth<br>53<br>53          |
|---------------------|----------------------------------------------------------------------------|---------------------|------------------------------|---------------------------------------------|----------------------------|
| Recessed            | Model SF-280 SF-280 SF-280 SF-280                                          | )8R<br> 2R<br> 6R   | Power 1 4W 8W 12W 16W 22W    | Dimension<br>90<br>120<br>140<br>170<br>220 | Cut-Out 75 105 125 155 205 |
| Down Light Recessed | Model<br>SF-27 <sup>-2</sup><br>SF-27 <sup>-2</sup><br>SF-27 <sup>-2</sup> | 15R<br>18R          | Power I<br>15W<br>18W<br>22W | Dimension<br>165<br>165<br>195              |                            |