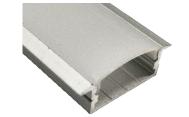

SF-5003 25 mm Conceal

Corner

Bendable

**LED Driver** 

1W

3W 6W

10W 12W

16W