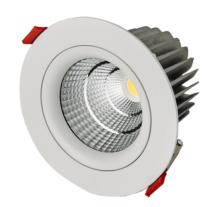

Housing is made from pressure die casting aluminium for superior heat dissipation.

The heatsinks used by us are of proportionate sizes to dissipate the heat generated according to the wattage rating of the LED

Enhance illumination is obtained by the use of UV coated & vaccum metalised reflector in our COB lights.

High quality Integrated chips ensures sustained performance of the driver.

□ Light Source : Cree □ Colour temp.: 6500/4000/3000K □ Housing Material : Aluminium □ Body Colour : White □ All measurements in mm.

We take pride to state that our dedicated efforts of past twenty years in the electronic power devices has elevated us amongst the respected names in the electronic product manufacturing industry.