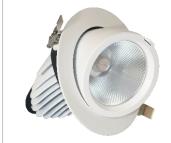

UV and IR Radiation Free

High Colour Rendering Index

Note: Due to constant upgrades Company reserves the right to Change the Models / Size / Specification etc. without prior notice.

| Model       | Power | Dimension | Cut-Out | Depth |
|-------------|-------|-----------|---------|-------|
| SF-1312RF-D | 12W   | 100       | 90      | 61    |
| SF-1318RF   | 18W   | 130       | 110     | 80    |
| SF-1322RF   | 22W   | 170       | 155     | 90    |
| SF-1340RF   | 40W   | 200       | 180     | 95    |

Recessed

| Model     | Power | Dimension | Cut-Out | Depth |
|-----------|-------|-----------|---------|-------|
| SF-3008RM | 8W    | 85        | 75      | 57    |
| SF-3012RM | 12W   | 97        | 85      | 71    |
| SF-3020RM | 20W   | 130       | 115     | 88    |
| SF-3030RM | 30W   | 158       | 140     | 95    |

Low-dip Recessed

| Model     | Power | Dimension | Cut-Out | Depth |
|-----------|-------|-----------|---------|-------|
| SF-3510RF | 10W   | 100       | 75      | 35    |
| SF-3515RF | 15W   | 120       | 90      | 35    |