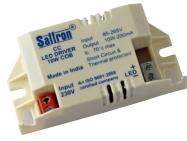

SF-5003 25 mm Conceal

Corner

Bendable

**LED Driver** 

1W

3W 6W

10W 12W

16W

21W 27W

35W

**RGB LED Driver** 

# Features:

Universal AC I/P Voltage range 85V to 265V AC. Input frequency: 50Hz to 60Hz. Short circuit / Over load / Over voltage protected. High efficiency & reliability.

Also available Dimmable Driver for 5W COB, 10W COB, 25W COB, 12W Panel, 15W Panel, 22W Panel.

High efficiency & reliability.

All the LED Drivers are 12V/24V Constant Voltage.

We also make customised LED Drivers.